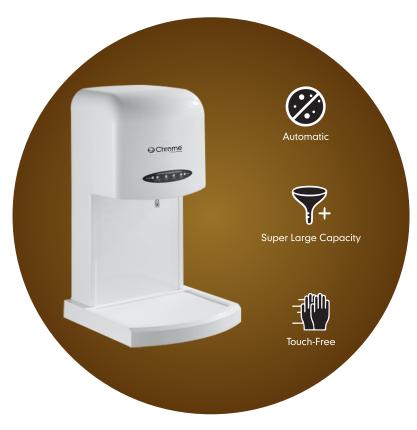

#### 1. Intelligent:

Automatic sensor with microcomputer control, start work when your hands stretch to the unit and stop to work when the hands withdraw.

### 2. High efficiency:

Short time with simple operation, suitable for school, hospital, hotel, household and etc.

#### 4. Hygiene:

Automatic sensing without contact, no cross-contamination.

### **FIGHT AGAINST**

- Automatically sprays liquid by infrared sensor, suitable for use of various disinfectant liquids and hand sanitizer
- Automatic wall-mounted liquid soap dispenser of super large 2.3 L capacity
- Suitable for very high traffic facilities and for public use
- Designed with a plate to prevent water from dripping on the floor