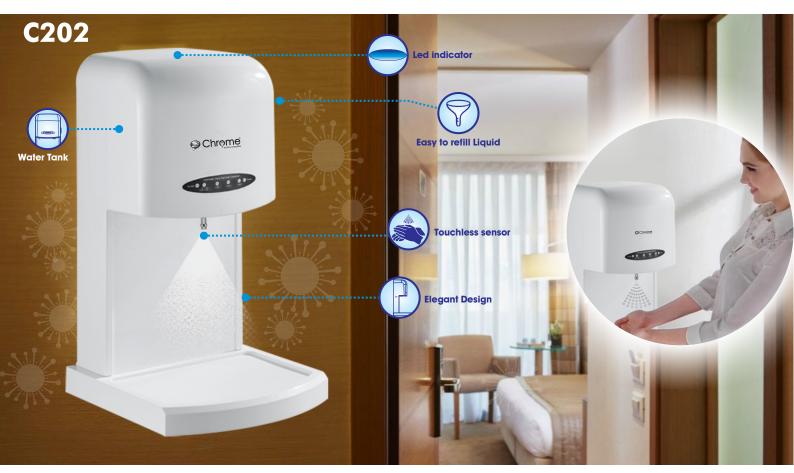

### **Product Features:**

#### 1. Intelligent:

Automatic sensor with microcomputer control, start work when your hands stretch to the unit and stop to work when the hands withdraw.

### 2. High efficiency:

Short time with simple operation, suitable for school, hospital, hotel, household and etc.

#### 3. Energy-saving:

Ultrafine atomization without drip, which greatly saves the liquid disinfectant, and reduce the cost.

#### 4. Hygiene:

Automatic sensing without contact, no cross-contamination.

### **FIGHT AGAINST**

- Automatically sprays liquid by infrared sensor, suitable for use of various disinfectant liquids and hand sanitizer
- Automatic wall-mounted liquid soap dispenser of super large 2.3 L capacity
- Suitable for very high traffic facilities and for public use
- Designed with a plate to prevent water from dripping on the floor