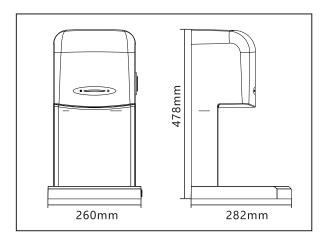

| C                                | 202                                       |
|----------------------------------|-------------------------------------------|
| Power Supply                     | : 110V / 220V 240V 50 / 60Hz              |
| Power                            | : 40W                                     |
| Environmental Humidity           | : ≤80%                                    |
| Ambient Temperature              | : 5-40                                    |
| Storage Conditions               | : Room Temperature, Clean Room            |
| Spray Volume                     | : 0.6ml/s                                 |
| Tank Capacity                    | : 2000ml                                  |
| Sensing Distance                 | : 10 ± 3cm                                |
| <b>Single Working Time limit</b> | : ≤5seconds                               |
| Installation Mode                | : Wall Mounted                            |
| Boundary Dimension               | : 26 X 282 X 478 (mm)                     |
| Outer Package Size               | : 685 X 648 X 545 (mm)                    |
|                                  | (QTY: 4 GW: 16.4kg)                       |
| M.R.P. Rs.                       | : 15999/= (Per Pcs.) (Incl. of All Taxes) |
|                                  |                                           |