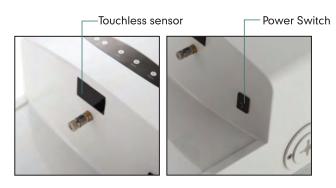

#### 1. Intelligent:

Automatic sensor with microcomputer control, start work when your hands stretch to the unit and stop to work when the hands withdraw.

#### 4. Hygiene:

Automatic sensing without contact, no cross-contamination.