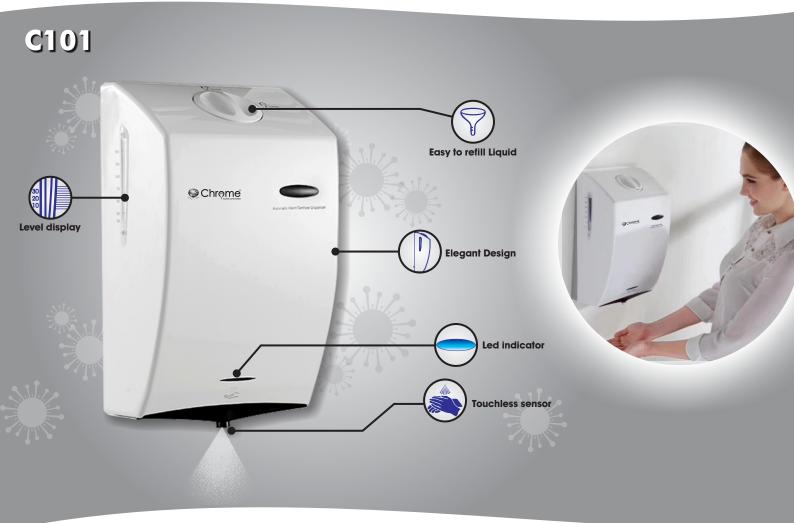

# Best Touchless HAND SANITIZER DISPENSER

Elegant Design Features :

- ◆ 1. Infrared sensor controlled, touch-free operation to avoid pathogen cross-infection and re-contamination
- 2. Wide-angle spray nozzle to distribute liquid uniformly and perfectly
- 3. Easy installation & maintenance
- ♦ 4. Self-adjustable automatically sensing distance
- ♦ 5. Long life durable body : ABS Plastic
- ◆ 6. Suitable places: Hospital, food products factory, pharmaceutical factory, airport, restaurant, ETC...

## Best Touchless HAND SANITIZER DISPENSER

Liquid Filling Method

- Automatic wall-mounted liquid soap dispenser of super large 1.6 L capacity
- Suitable for high traffic facilities and for public use
- Level display located in the side of the dispenser. It constantly indicates the level of liquid available inside the dispenser
- Adjustable Spray volume from 0.6-10ml per use
- Easy to refill Liquid

#### C101

| Tank Capacity             | :1600    |
|---------------------------|----------|
| Sensing Distance          | :10 ±    |
| Installation Mode         | : Wall   |
| <b>Boundary Dimension</b> | : 230 >  |
| Outer Package Size        | : 545 )  |
| (QTY : 4, GW: 12kg)       |          |
| M.R.P. Rs.                | : 1499   |
|                           | (Incl. c |