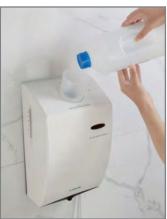

## Best Touchless HAND SANITIZER DISPENSER

Liquid Filling Method

- Automatic wall-mounted liquid soap dispenser of super large 1.6 L capacity
- Suitable for high traffic facilities and for public use
- Level display located in the side of the dispenser. It constantly indicates the level of liquid available inside the dispenser
- Adjustable Spray volume from 0.6-10ml per use
- Easy to refill Liquid