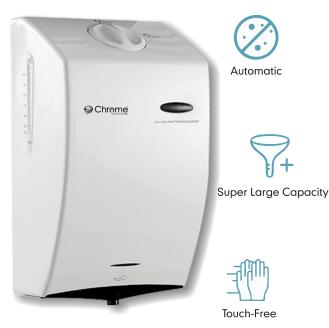

# Best Touchless HAND SANITIZER DISPENSER

Elegant Design Features :

- ◆ 1. Infrared sensor controlled, touch-free operation to avoid pathogen cross-infection and re-contamination
- 2. Wide-angle spray nozzle to distribute liquid uniformly and perfectly
- 3. Easy installation & maintenance
- ♦ 4. Self-adjustable automatically sensing distance
- ♦ 5. Long life durable body : ABS Plastic
- ◆ 6. Suitable places: Hospital, food products factory, pharmaceutical factory, airport, restaurant, ETC...

## Best Touchless HAND SANITIZER DISPENSER

Liquid Filling Method

- Automatic wall-mounted liquid soap dispenser of super large 1.6 L capacity
- Suitable for high traffic facilities and for public use
- Level display located in the side of the dispenser. It constantly indicates the level of liquid available inside the dispenser
- Adjustable Spray volume from 0.6-10ml per use
- Easy to refill Liquid