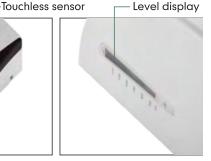

## Best Touchless HAND SANITIZER DISPENSER

Liquid Filling Method

- Automatic wall-mounted liquid soap dispenser of super large 1.6 L capacity
- Suitable for high traffic facilities and for public use
- Level display located in the side of the dispenser. It constantly indicates the level of liquid available inside the dispenser
- Adjustable Spray volume from 0.6-10ml per use
- Easy to refill Liquid