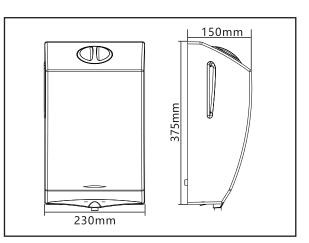

#### C101

| Tank Capacity             | :1600    |
|---------------------------|----------|
| Sensing Distance          | :10 ±    |
| Installation Mode         | : Wall   |
| <b>Boundary Dimension</b> | : 230 >  |
| Outer Package Size        | : 545 )  |
| (QTY : 4, GW: 12kg)       |          |
| M.R.P. Rs.                | : 1499   |
|                           | (Incl. c |

Dealer & Distributor :

600ml  $0 \pm 3cm$ Vall Mounted  $30 \times 150 \times 375$  (mm)  $45 \times 415 \times 455$  (mm) 4999/= (Per Pcs.)

(Incl. of All Taxes)

Í.

— Spray volume regulation 🛛 — Led Indicator