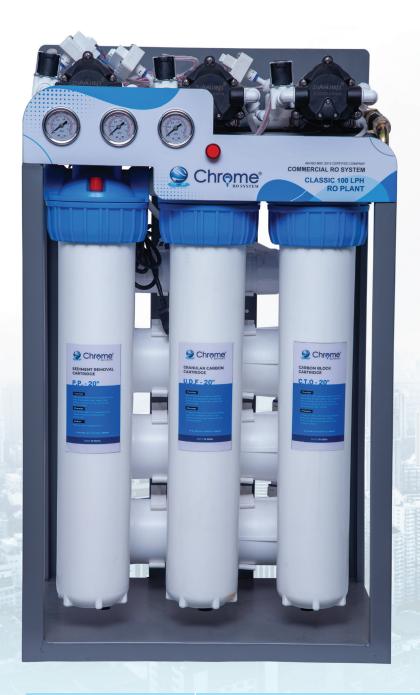

## **Chrome** Classic **100LPH**

## **RO PLANT**

Design for better performance & life

Make your water 100% pure & healthy

**Fully Automatic** system

Drink Pure & Healthy water

| Production Flow:         | 90 to 110 Litre / Hr                                                                             |
|--------------------------|--------------------------------------------------------------------------------------------------|
| Purification:            | 5 Stages                                                                                         |
| Filter Cartridge:        | Sediment Cartridge, Granular Activated Carbon,<br>Carbon Block Cartridge, Taste Filter Cartridge |
| Booster Pump:            | CHROME 300 GPD (3 Pcs) Heavy Duty                                                                |
| Membrane:                | 300 GPD (3 Pcs) Hi TDS Work                                                                      |
| Pressure Tank:           | Optional                                                                                         |
| Mounting:                | Wall Mounting                                                                                    |
| Consumption:             | 60w (in Use)                                                                                     |
| Weight:                  | 35.200 Кд Арргох.                                                                                |
| Operating Voltage:       | 230V/24V                                                                                         |
| Input Water Pres. (Min): | 0.3 Kg / CM°/10°C                                                                                |
| Maximum Duty Cycle:      | 400 L/Day                                                                                        |
| Low Pressure Cutoff      |                                                                                                  |